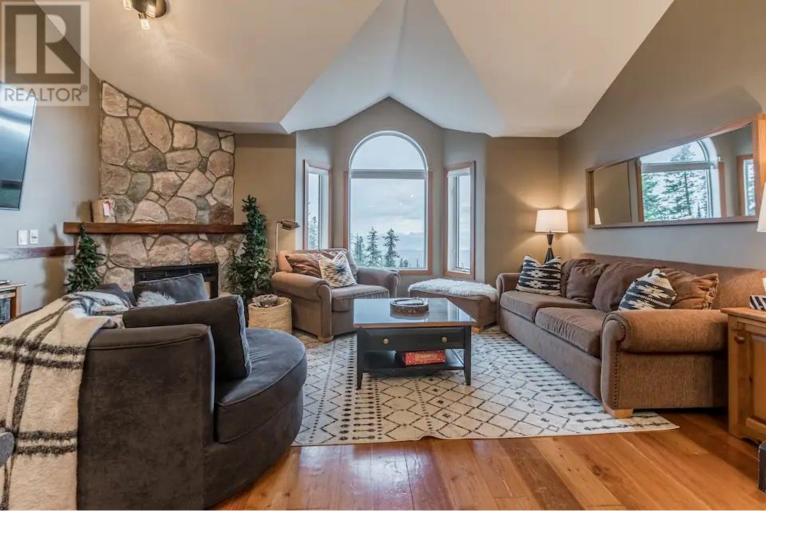

## 225 Kettle View Road 407 Big White British Columbia

This top-floor mountain retreat is not only a perfect getaway but also a fantastic rental opportunity. Featuring 4 bedrooms, a cozy family room, and a versatile loft that can serve as a 5th bedroom or second family room, it comfortably sleeps 10+. With 2 baths and 1,1584 sq. ft. of fully furnished, beautifully appointed space, it comes with no rental restrictions, making it ideal for generating income. Located in the highly sought-after Chateau on the Ridge, it offers ski-in/ski-out access and breathtaking views of the ""Perfection"" ski run and the Monashee Mountains. The open layout has all bedrooms on the main level, with two that can be closed off for separate rental income, each with its own private entry. Rustic hardwood flooring throughout the main living areas and slate floors in the skier-friendly foyer add to its charm. Plus, from your living room window, you can check out the Ridge Rocket lift line, enhancing its appeal to both guests and renters alike. (id:6769)