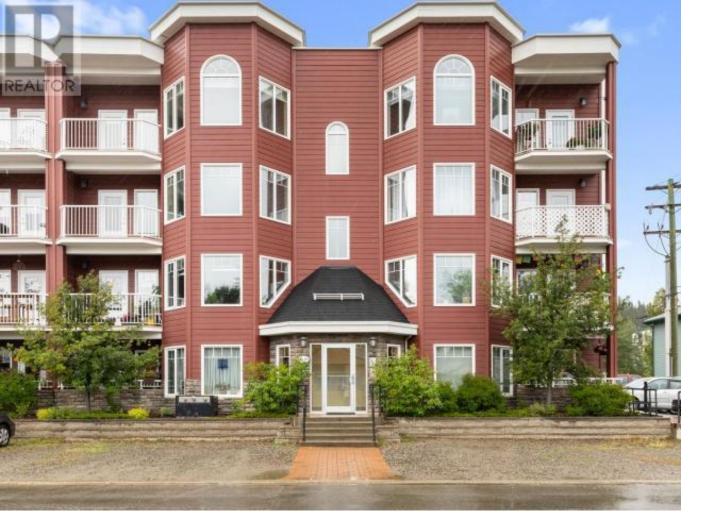

## Whitehorse Yukon \$499,900

Experience penthouse living in this top-floor condo at Parkside Place! With 1,021 sqft of bright and airy space, this 2-bedroom, 1-bath unit offers a convenient layout and direct access to nearby parks and trails. Located just steps from Main Street, you'll enjoy easy access to shops, restaurants, and everything downtown has to offer. The condo features newer flooring throughout the main living area, living room with vaulted ceilings, spacious kitchen with a breakfast bar, stainless steel appliances, and plenty of cabinet and counter space. The dining room opens to a covered patio, perfect for your morning coffee with a side of mountain views. Both bedrooms are comfortably sized. Efficient in-floor electric boiler system. Condo fees: \$450/month~building insurance, water, sewer, garbage, snow removal, maintenance, and reserve fund. Community garden space. Powered parking stall, pet-friendly. Please note, cap on rentals in the building, live-in owner is required. VIDEO TOUR (id:6769)