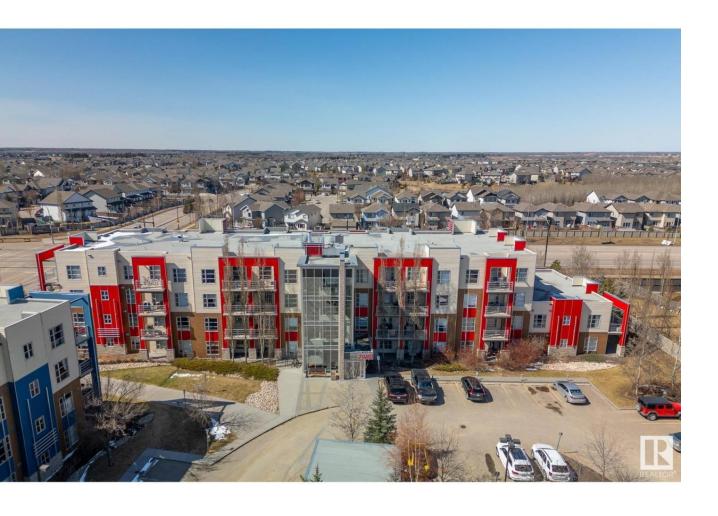

## Edmonton Alberta

\$229,000

TOP FLOOR! 2 BEDROOM Condo at the Ion in Ambleside. Featuring BRAND NEW FLOORING and FRESH PAINT. Gorgeous upgraded quartz waterfall countertop with bar seating. Massive 4 piece bath with a luxurious SOAKER TUB and separate glass shower. Enjoy sunsets and the BBQ on your west facing balcony. Other features include a built in desk with cabinets, stacked washer and dryer and an in suite storage room. Includes 1 titled underground parking stall with attached storage located right in front of the elevators. Condo amenities include a social room, exercise room, guest room and Gazebo with BBQs. Accessible visitor parking and located close to the shops and restaurants of Windermere! Assumable Mortgage at 2.6% until March 2027. (id:6769)