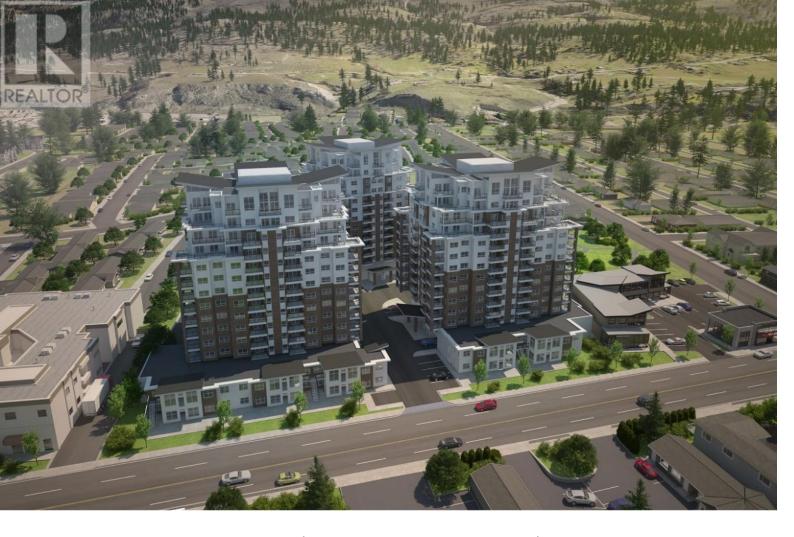

## 3362 SKAHA LAKE Road 408 Penticton British Columbia

\$525,000

Skaha Lake Towers, Phase 3: BRAND NEW & under construction, steel & concrete condos just a few blocks to Skaha Lake & parks! With completion in 2024, now is the time to pick your condo & choose from a selection of finishing colors & upgrade options. Every unit comes with a parking stall, a storage locker, window coverings and all six appliances. This 2 bedroom 2 bathroom plus den east facing unit is 1183 sqft. This unit has Eastern views and gets morning sun. The decks are totally private, and covered. The unit has 2 decks, lots of windows and an efficient open concept floor plan throughout the kitchen, living room and dining room. There is a gas fireplace, gas fired hot water-on-demand, and forced air heating and cooling. There are several different finishing options to choose from including a list of upgrades. The building will have a recreation room, 2 hot tubs and bike lockers. Price includes the net GST. Call today for more details. (id:6769)