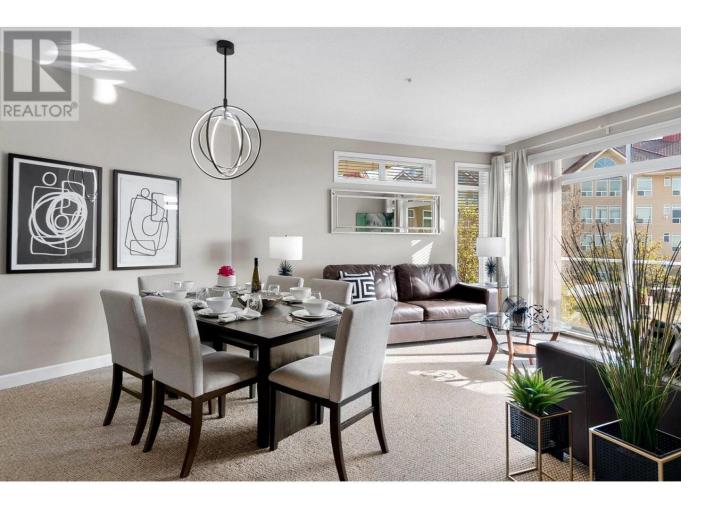

## 1088 Sunset Drive 409 Kelowna British Columbia

\$674,900

Welcome to the desirable Discovery Bay Resort. This turn-key optional condo features lake views to the bridge, overlooks the lagoon and is steps to the resort level amenities this building is known for. With recent updates including all appliances, kitchen sink and faucet, professional lighting package and paint, it is also in one of the best locations in the building. Offering year round indoor swimming and fitness there is also a second outdoor pool, bbq area, secured parking and a boat mooring option. Located on Sunset Drive you are walking distance to all that Kelowna is famous for! Top tier dining, sandy beaches, wineries, an evolving brewery and distillery district, theatre, sports, concert arena and more. Pick this up as a smart investment or enjoy resort style living in the excitement of downtown. (id:6769)