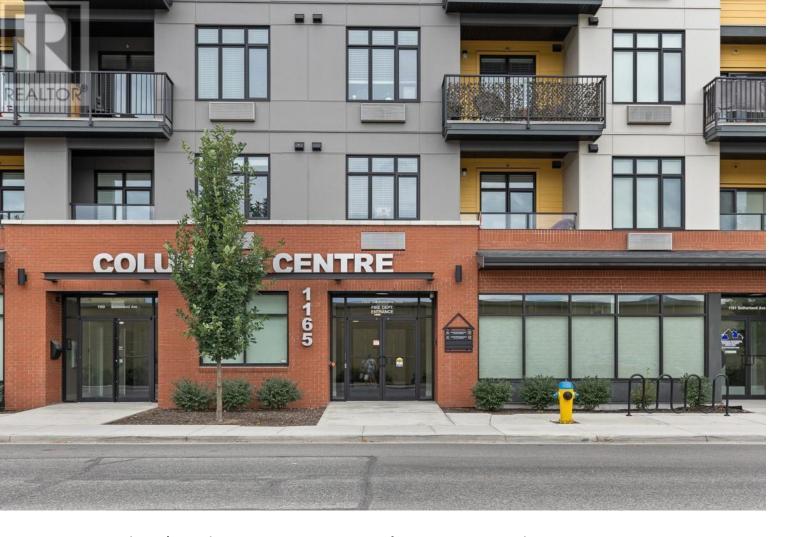

## 1165 Sutherland Avenue 410 Kelowna British Columbia

\$515,000

Discover the pinnacle of elegance at #410 1165 Sutherland Avenue, Kelowna. Perfectly positioned across from the bustling Capri Mall and a mere 5 minutes from the vibrant heart of downtown Kelowna, this top-floor condo is a testament to luxury and convenience. As you step inside, the gourmet kitchen immediately captures attention, highlighted by Maple Shaker Cabinets, gleaming granite countertops, and state-of-the-art stainless steel appliances. The main bedroom serves as a serene retreat, offering a spacious walkthrough closet. Additionally, benefit from an indoor storage unit, ensuring ample space for all your belongings. Large windows bathe the unit in natural light, enhancing the ambiance. As a privileged top-floor resident, you're guaranteed unparalleled tranquility, free from overhead disturbances. With its prime location, meticulous design, and thoughtful amenities. Dive into luxury and comfort; your dream sanctuary awaits. (id:6769)