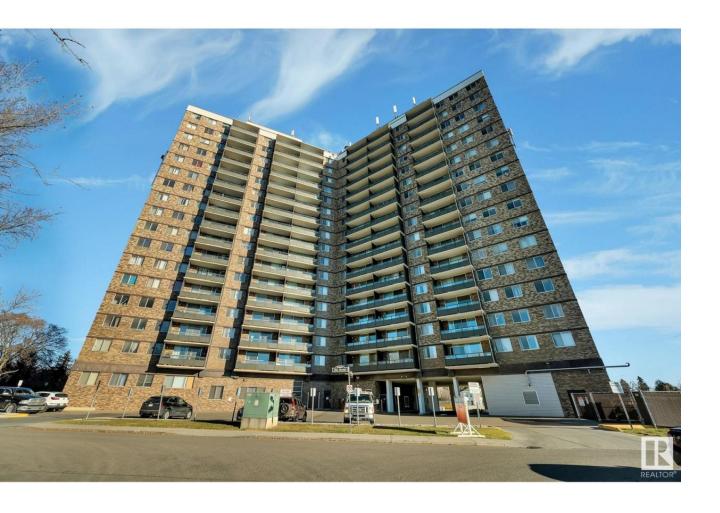

## Edmonton Alberta

\$134,900

COUNTLESS AMENITIES AND PERFECTLY LOCATED 2 BEDROOM CONDO IN GLENORA! This spacious 1111+ sqft condo has everything you need and more. Ideal for a first time buyer, young professional, anyone looking to downsize or any investor. With full access to an exercise room, indoor pool, sauna, games room and ALL UTILITIES INCLUDED, what more could you ask for? Step into the 4th floor unit, greeted by french doors and drenched in natural light. It offers a huge living/dining space, galley kitchen, massive primary bedroom, generous size 2nd bedroom (perfect for a home office), in-suite storage and huge balcony. You are minutes away from the Edmonton's River Valley, West Edmonton Mall, local eats and countless other amenities. The possibilities are endless. Close to schools, public transportation and easy access to major commuting routes. Welcome home! SOME PHOTOS ARE VIRTUALLY STAGED. (id:6769)