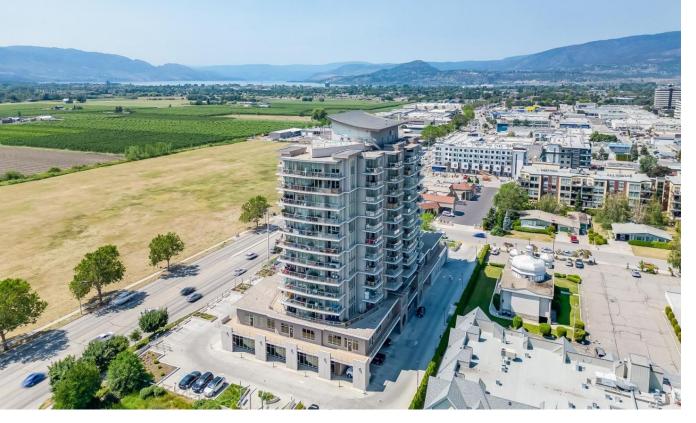

## 2040 Springfield Road 410 Kelowna British Columbia \$410,000

This partially-furnished, stylish, modern 1-bedroom, 1-bathroom home at the esteemed INvue offers the perfect blend of luxury, convenience for first-time buyers, investors, or those looking to downsize and significant value over comparable downtown high-rise condos. The home boasts an open-concept design with high ceilings & bamboo hardwood floors, complemented by high-end finishes including quartz countertops & stainless steel appliances. A private deck with gas fitting for BBQ extends living space outdoors. There is insuite laundry and central geothermal heating & cooling. Flooring includes hardwood, tile and brand new carpet. Situated on the quiet, northwest-facing side of the building, a bright interior with large windows offers stunning mountain views. INvue provides residents with an array of luxurious amenities in a highly secure building. The rooftop club features a patio, more BBQs, pool, hot tub, low seating and fireplace - perfect for relaxation & entertainment. Stay active in the large gym with steam rooms & saunas; unwind in the residents' lounge & library. Pet owners will appreciate the convenient dog wash station, while car owners can make use of the car wash bay. The central location adjacent to Orchard Plaza puts you within walking distance of groceries, medical services, retail shops & restaurants. Concrete high-rise construction provides optimal sound insulation. INvue is a pet-friendly building that allows up to 2 pets with no size or breed restrictions. (id:6769)