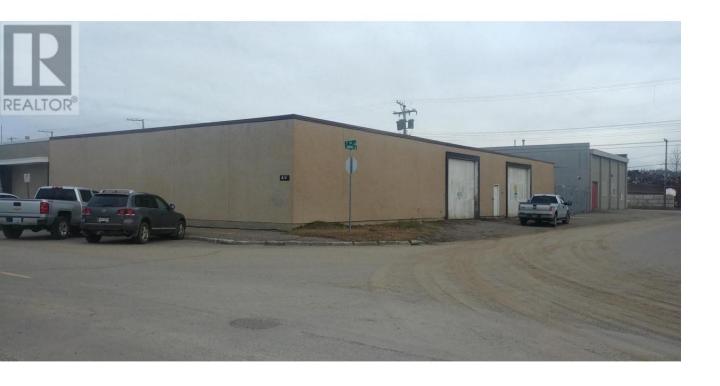

## 410 3RD Avenue Prince George British Columbia

\$13

This listing is offering 5500 square feet of heated warehouse space which includes a washroom and a 12' loading door. At present there is no water service to the space but could be added for the right tenant. The warehouse is located in the east end of town offering easy access to Hwy 16 East, Hwy 97 North and the downtown. Tenant is in the space until June 15, 2024 so appointments must be made for showings. (id:6769)