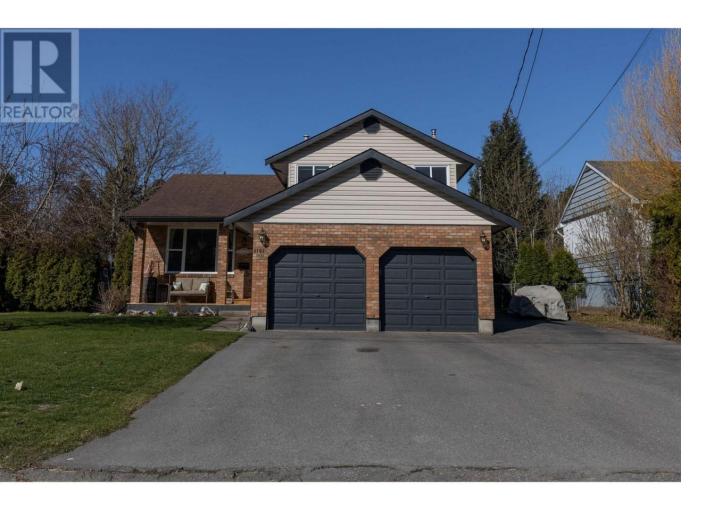

## 4103 EBY Street Terrace British Columbia

\* PREC - Personal Real Estate Corporation. 4 bed, 2.5 bath family home nestled in a sought after neighborhood. Upstairs boasts 3 bedrooms and 2 bathrooms. Brand new main bath adds modem allure. Primary bedroom offers walk in closet and 3 piece ensuite. Main floor offers inviting living & family rooms with wood stove, well-appointed kitchen, dining room accessing the deck, office, laundry with garage access, and a convenient powder room. Downstairs reveals a versatile rec room, additional bedroom, and abundant storage in the expansive crawl space. Recent upgrades include a new heat pump, gutters, interior paint/flooring and more. Outside, the fully fenced yard beckons with a serene sundeck, rejuvenating hot tub, 2 storage sheds, and raised garden beds. RV/Boat parking available! (id:6769)