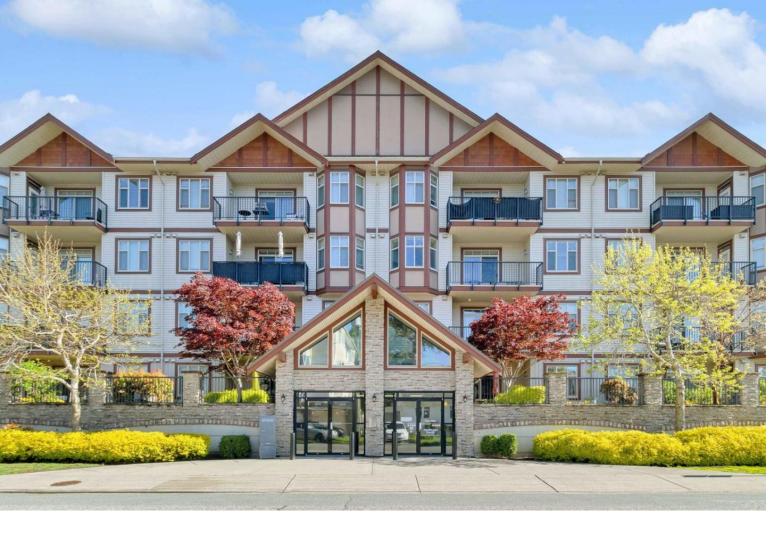

## 45615 BRETT Avenue 411 Chilliwack British Columbia

\$509,000

Gorgeous Penthouse suite featuring over 1100 sq.ft. of spacious living, 3 bedrooms, 2 baths and additional laundry/storage room. Open concept kitchen featuring granite countertops, island seating and newer appliances. Stone fireplace and air conditioning. Conveniently located close to all amenities including hospital, Leisure Center, Cultural Center and shopping. (id:6769)