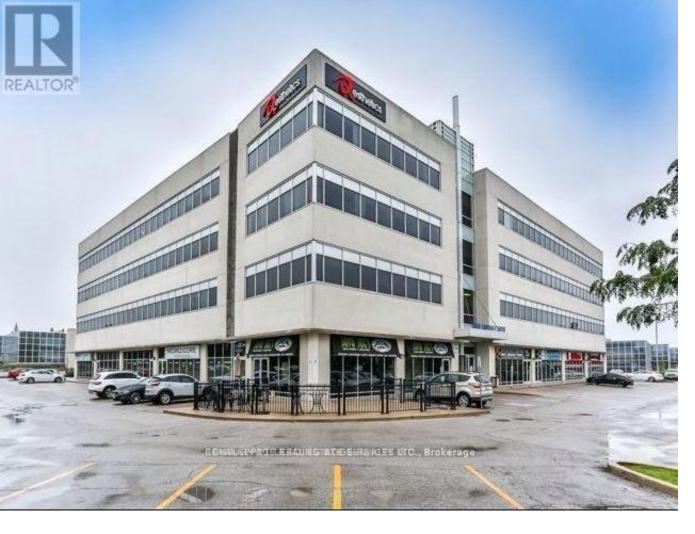

## 9140 Leslie Street 411 Richmond Hill Beaver Creek Business Park Ontario

\$1,369,000

Seize the opportunity to own your own office in a prestigious, modern office building. This professionally finished office space includes an efficient build out with 7 offices, boardroom, kitchen, storage room and reception area. Ample free parking available for tenants and visitors. This space includes reception desk, cubicles, boardroom table and chairs, and all other furniture is negotiable. (id:6769)