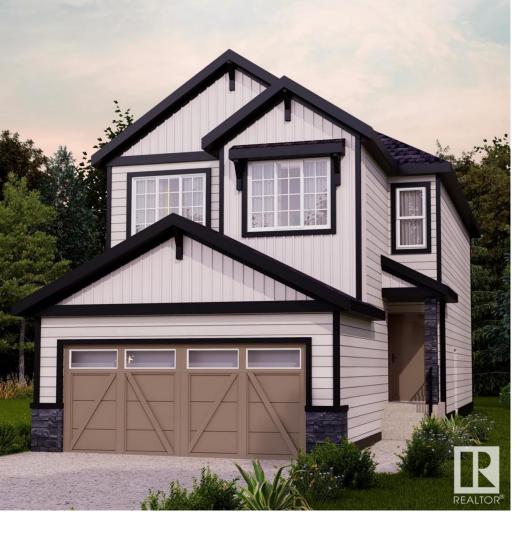

## Edmonton Alberta \$559,900

Edgemont is an iconic community settled in the heart of West Edmonton, a neighbourhood secluded from the noise, so you can focus on what matters most! The 'Bedford-24' offers stunning features, quality craftsmanship, and an open-concept floor plan that makes day-to-day living effortless with its functional design. 9' ceilings on the main floor, laminate flooring, and quartz counters. You'll enjoy a spacious kitchen with an abundance of cabinet and counter space, soft-close doors and drawers, plus a walk-through pantry! Your living room offers comfort and style, with an electric fireplace and large windows for plenty of natural light. Rest and retreat upstairs, where you'll enjoy a large bonus room plus 3 bedrooms, including a primary suite designed for two with its expansive walk-in closet and spa-inspired ensuite! SIDE ENTRANCE! \*\*PLEASE NOTE\*\*PICTURES ARE OF SIMILAR HOMES; ACTUAL HOMES, PLANS, FIXTURES, AND FINISHES MAY VARY AND ARE SUBJECT TO AVAILABILITY/CHANGES WITHOUT NOTICE. (id:6769)