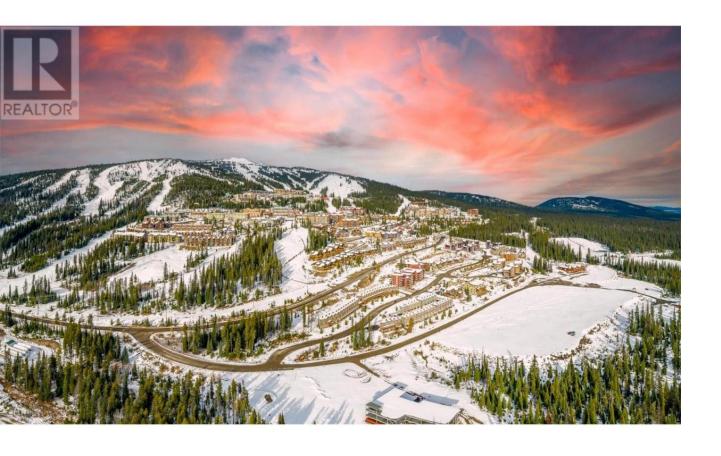

## 105 Kettle View Road 412 Big White British Columbia

\$/15,000

Gorgeous unit in the Eagles. Located meters from Big White Village, and right on Hummingbird Run, this incredible condo offers 1100+ sq. ft. including 3 bedrooms and 2 bathrooms. It shows beautifully and with features a huge boot room, bar with wine fridge and spectacular south facing views it will impress. Tastefully furnished and decorated throughout enjoy the granite counters in kitchen and bathrooms, butler's pantry and rock-faced gas fireplace to relax in front of after a day of enjoying everything Big White Ski Resort has to offer all year round! Exempt from Foreign Buyer Ban, Foreign buyers tax, speculation tax, empty home tax, and short term rental ban (id:6769)