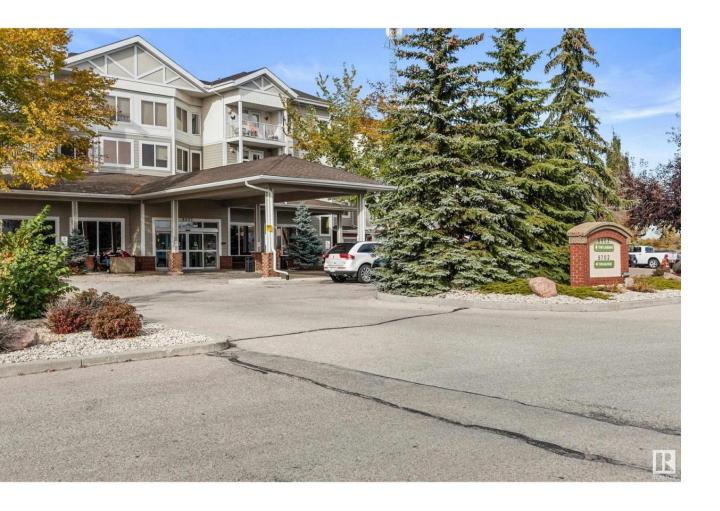

## Fort Saskatchewan Alberta

\$187,700

WELCOME to the TOP FLOOR unit at THE GARDENS at Southfort Bend! This unit offers over 775 sq ft of living space with a well appointed floor plan. The living room features laminate flooring and a large, sunny window. The eat-in kitchen has ample cabinetry and all appliances included. The primary bedroom boasts a large closet, laminate floors and is spacious enough for large furniture. A 3 piece bathroom is built for wheelchair accessibility with walk in shower. A convenient den space can be used as an office, tv room or whatever your needs are. Tons of space is in the separate storage room as well as the additional closets throughout. Each floor has its own recreation/visiting space as well as laundry room. The Gardens has so much to offer including dining area, recreation, 24 hour staff, scheduled events and so much more! Conveniently located walking distance to parks, shopping and services! (id:6769)