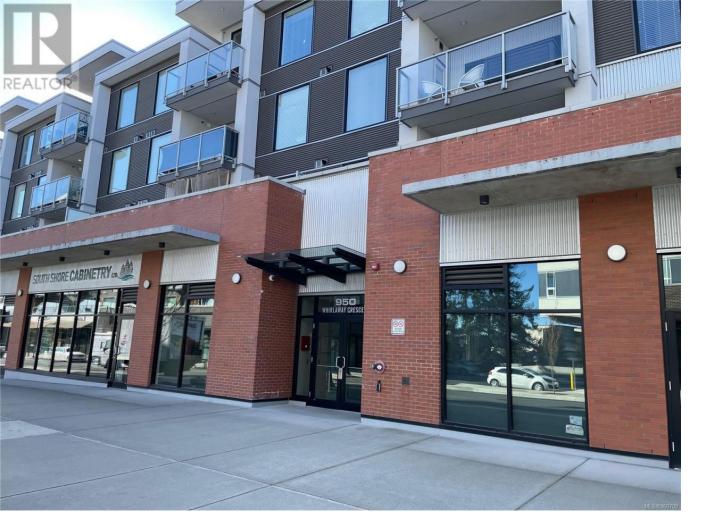

## 950 Whirlaway Crescent 412 Langford British Columbia

\$585,000

This is a unique top-floor corner suite that comes with a huge deck spanning 460 square feet is perfect for outdoor living and entertaining. The private terrace has a sunny exposure to the south and east. The suite has 764 square feet of bright and contemporary interior living space. Its efficient junior two-bedroom layout features high ceilings, a spacious entry hall, a well-appointed kitchen with a gas range, stylish millwork and quartz countertops, an electric fireplace with a built-in shelving surround, a roomy bathroom with modern finishes, and on-demand hot water. The suite also boasts an economical heat pump system for both heating and cooling. Bedrooms are separated by the open-concept living area, providing great privacy. It includes secure parking, a separate storage locker, a gym, and bike storage. Pets, rentals, and BBQs are permitted. The suite is located just a few minutes from Costco and Millstream Village Shopping Centre. (id:6769)