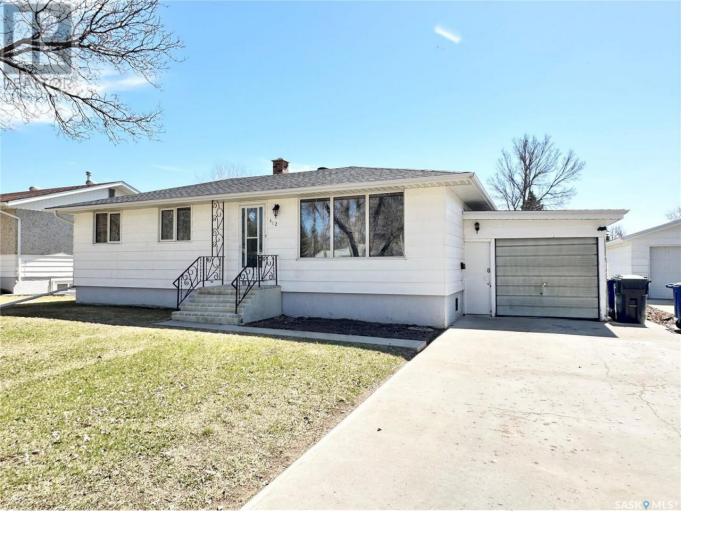

## Weyburn Saskatchewan

\$239,000

Welcome to 412 McGillivray Drive! This home is being offered for a great price, in a fantastic location. Super close to St. Michaels School and Don Mitchell spray park. This property greets you with a functional kitchen and dining room that have a great view of the backyard, so you can watch the kids play while making supper or visiting at the table. The living room is super bright and inviting, with front door access. The main floor is rounded off with 3 nicely sized bedrooms, and a full bathroom. The basement holds the 4th bedroom, a spacious L-shaped family room, laundry/utility area and a second bathroom. The yard at this home is very large, complete with a patio, garden box, mature trees, and enough room to add another garage if the new owner wishes. New shingles just completed last year. Don't miss out on this one, call your Favourite Agent today to book your showing. (id:6769)