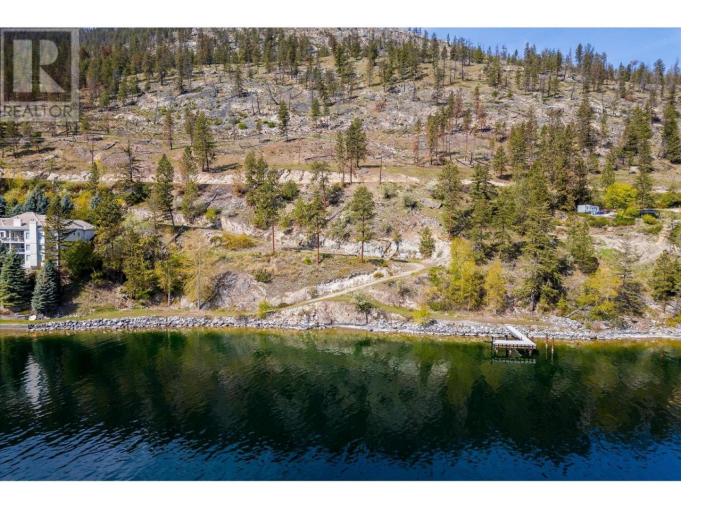

## 4129 Westside Road Kelowna British Columbia

\$1,599,000

This exceptional 1.62-acre waterfront lot, nestled along the shimmering shores of Okanagan Lake, beckons with unparalleled beauty and boundless potential. With the option to build a residence where accessing the over 400-foot wide beach is effortless. A new dock constructed with ThruFlow decking and steel piles offers a new boat lift and two seadoo lifts. This addition not only enhances convenience but also elevates the allure of the property. The lot's elongated dimensions present a unique canvas, ideal for the creation of an architectural masterpiece. Imagination knows no bounds as you envision your perfect dwelling, seamlessly blending luxury and innovation amidst the natural splendor. Nestled within a gated community comprised of only four residences, this property is a short 20-minute drive from the bridge. Moreover, it presents an extraordinary opportunity to secure one of the most affordable waterfront lots on the lake today, paving the way for the realization of your waterfront dream home. (id:6769)