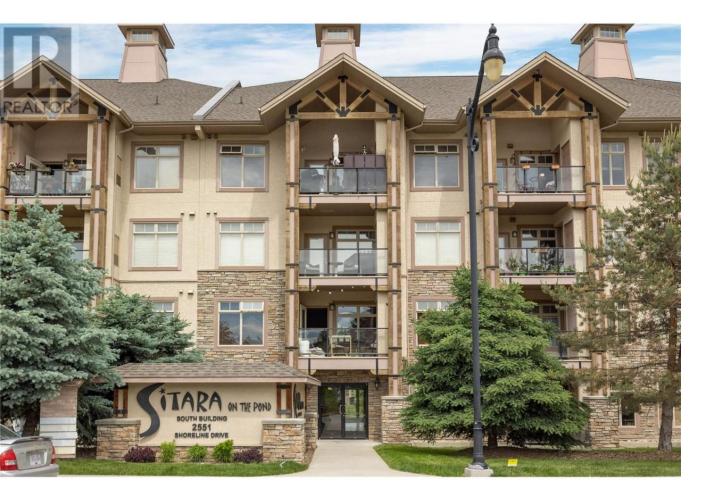

## 2551 Shoreline Drive 413 Lake Country British Columbia

\$424,900

Nicely updated 1 bedroom + den, 1 bathroom unit, in the desirable Sitara on the Pond complex with nice views from this top floor unit. Upgraded flooring, paint, heat pump, and more! Good size 4 piece bathroom with cheater door to the large master bedroom. Den/office as well of the main living area. Living room leads to the covered deck to enjoy the Okanagan weather. Building amenities include pool, fitness room, library, and pool table. Pets are 1 pet under 20lbs and 14"" to shoulder. Secured parking and storage locker. Great location close to shopping, Kelowna Airport, and plenty of trails! Quick possession possible! (id:6769)