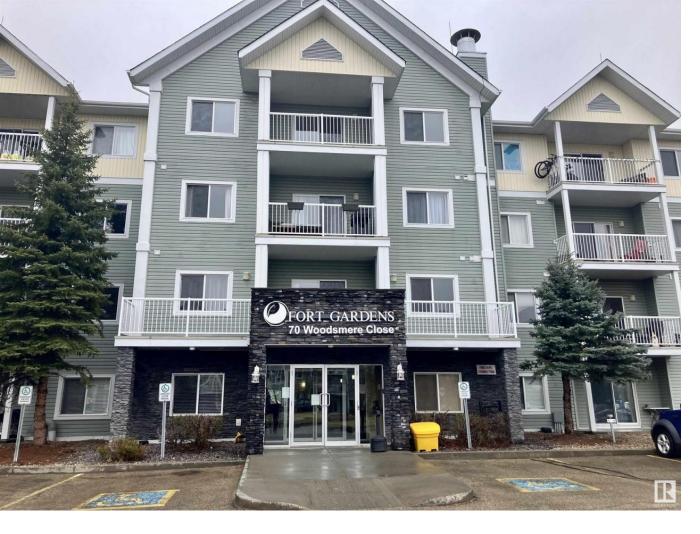

## Fort Saskatchewan Alberta

Welcome to Fort Gardens, located in the community of Westpark! This 952sf TOP FLOOR unit has a beautiful sunset view that you can only get from this high up! The home has been well maintained and has been freshly painted. The floor plan is very open concept making the place feel much larger. Walk in, and you are greeted by a large foyer with double closets for plenty of storage. Adjacent is the in-suite laundry room with even more storage space, and 4 piece guest bath. The kitchen is very functional with plenty of counter space, solid oak cabinets and a newer fridge. There is even a separate dining space! The primary bedroom has a walk through closet, and attached 3 piece ensuite. The secondary bedroom is spacious, and both bedrooms flank the living room. This would be a great property for investors or first time home owners. Fort Gardens is walking distance to grocery, restaurants and other great shopping. In addition, very easy access to highway 21 to get in and out of town quickly. Welcome home. (id:6769)