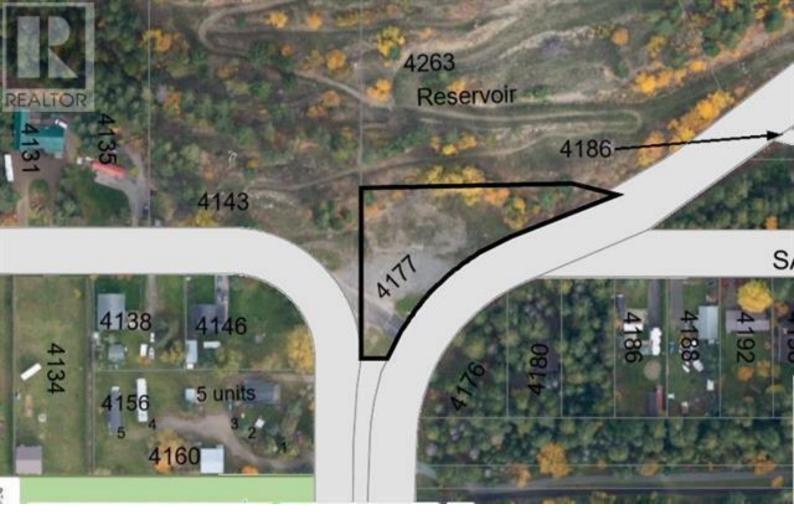

## 4177 Squilax-Anglemont Road Scotch Creek British Columbia

\$3,750

Introducing a Prime Business Opportunity: Lease the Former Copper Island Inn Pub & Motel Location! Unlock the potential of a vacant lot with historical significance, now available for lease. Situated on a flat, .9 acre parcel of land, this property boasts a prime location along the bustling highway, mere steps away from the Provincial Park. Benefitting from a coveted C-1 zoning designation, this versatile space offers endless possibilities for entrepreneurs seeking to establish or expand their presence in the vibrant Shuswap region. Picture your business thriving in this sought-after location, strategically positioned to capture the attention of locals and tourists alike. With its convenient proximity to recreational attractions and a steady flow of traffic passing by, this opportunity presents an ideal canvas for realizing your entrepreneurial vision. Seize the chance to secure an affordable lease offer and make your mark in this dynamic community. Don't miss out on this exceptional opportunity to bring your business to life in the heart of the Shuswap. Contact your Agent or the Listing Agent today to learn more and take the first step towards making this prime location your own! (id:6769)