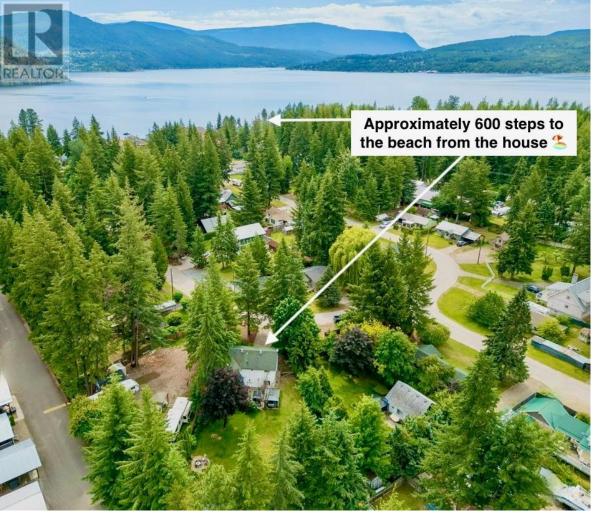

## 4179 Ashe Crescent Scotch Creek British Columbia

\$/25,000

INVESTORS ALERT!!! If you're looking for a property to rent out look no further! Scotch Creek is NOT part of the new BC short term rental legislation, nor does it have Vacancy Tax or Speculation Tax, making this home an investor's dream property. Welcome to the successful AirBnB residence known as ""Chateau Relax-O"", nestled on a generous 0.36 acre fully fenced lot. ALL furnishings, dishes, yard equipment, patio furniture, electronics, and decor items shown in the photos are INCLUDED in the sale price. This property rents out for \$650/night in the high-season and \$575/night in the low-season, with a 7-night minimum rental period, making for a very lucrative business opportunity. If a long term tenant is preferred, the current tenant pays \$2500/month plus utilities. This residence is located in the sought after Saratoga community of Scotch Creek, and a mere 600-steps to the beach and Shuswap Lake Provincial Park boat launch. This stylish 3-bedroom / 2-bath home was fully renovated in 2020 with new flooring, high-end wallpaper, stainless steel appliances, a fresh coat of paint throughout, all the plumbing was upgraded to PEX, and a WETT certified pellet stove was added. There is ample parking and a fully fenced-in extra large private backyard, perfect for entertaining, with a gazebo and patio, cabana with sundeck, fire pit zone, and a detached workshop for all the toys. Please note, all photos of the house were taken prior to the tenants moving in. (id:6769)