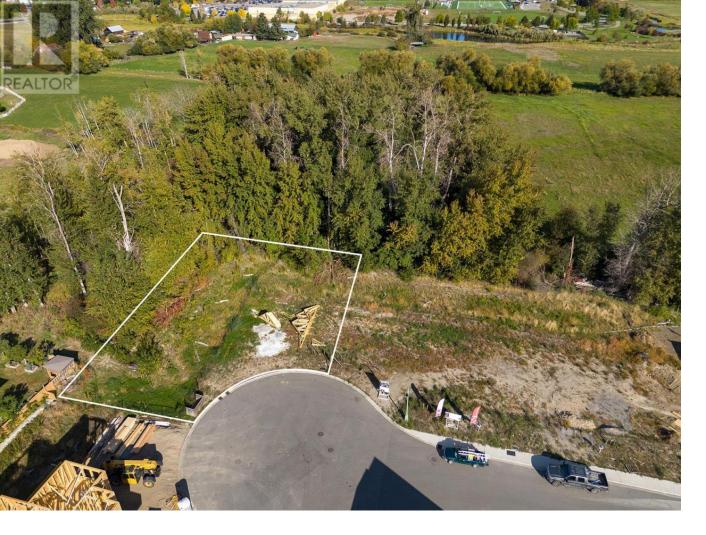

## 4186 Bull Crescent Kelowna British Columbia

\$549.000

Prime lower mission lot located in The Orchards. Situated on a semi-cul-de-sac, this spacious lot is .29 acres sides onto ALR and treed space for fantastic privacy. High end preferred builders! Thomson Dwellings, Align West Homes, Impact Builders, Carrington Homes, Gibson Custom Homes & Kimberley Homes. Wonderful Lower Mission location, close to beaches, schools, wineries, shopping, restaurants and much more! (id:6769)