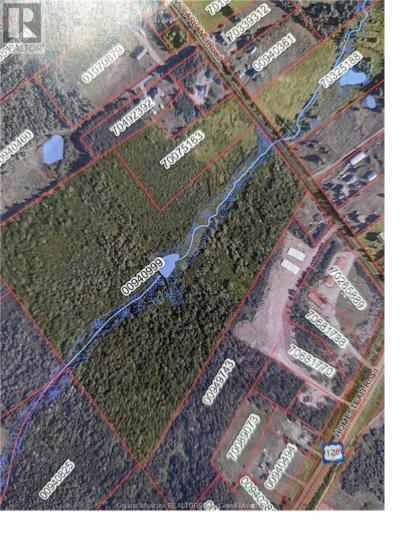

## 42 McFarlane Road Berry Mills New Brunswick

Beautiful 37 acre lot with 450 feet of road frontage that gets wider as you go back. There is a small brook running through the property. It would be great for a New Home or subdivide it and sell lots off. Property is just outside of Moncton in Berry Mills. Call for more information or your private viewing. (id:6769)