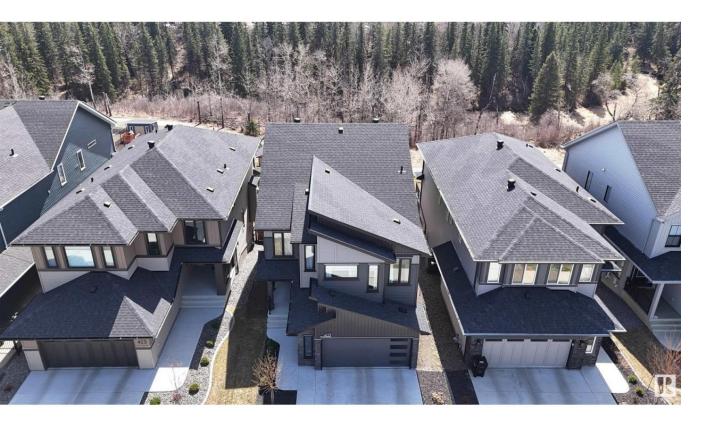

## Edmonton Alberta

\$908,800

Mountain-like views! Exceptional location backing onto ravine and walking trails! This spectacular two storey walk-out is like walking into a show home. Custom design features and upgrades throughout. Stunning glass railing staircase. Designer kitchen with hidden drawers, gas range, butler's pantry, oversized island and soft close doors. Cabinets extend to the 9' main floor ceiling. Open concept great room overlooks south facing balcony. Otto Smart home system for lights/thermostat and locks. Upper level features 3 bedrooms including the amazing Primary suite with views of the ravine. The ensuite is perfect with a soaker tub and a window to the wilderness! The top floor also has an upper level laundry and bonus room. The walk out lower level has 9' ceilings and is ready for your designs. Other features include air conditioning, high efficient HVAC and HRV. Unwind and live in Edgemont Ravines, moments away from all amenities! (id:6769)