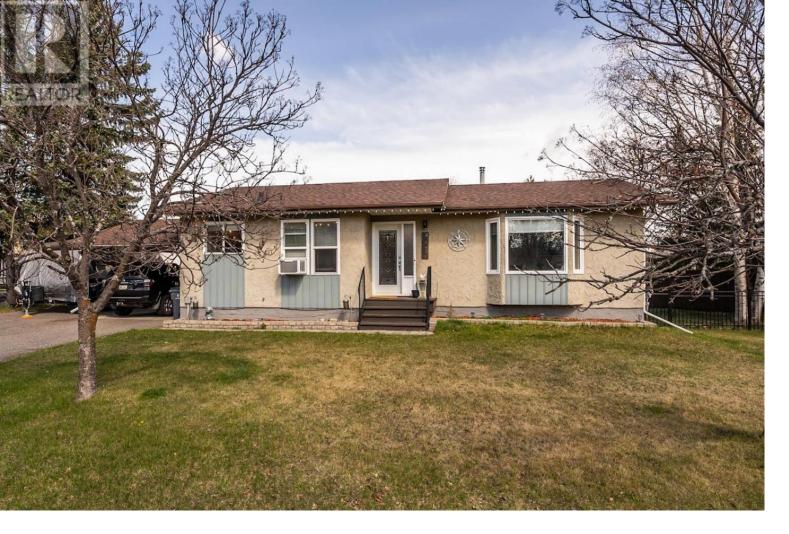

## 4228 GUEST Crescent Prince George British Columbia

\$529,000

Beautiful 5 Bedroom, 2 bathroom home in Pinewood. The living room and family room provide ample space for relaxation and entertainment, and having a large private office is a big plus for those who work from home or need a quiet space. The carport is convenient for parking, 31 X 23 Sundeck, mature trees and fenced. Paved driveway with RV parking. close proximity to walking trails and shopping adds to the appeal. A fully fenced yard is great for privacy and security, and the newer windows, roof, furnace, and hot water tank are important updates that add value and peace of mind for potential buyers. Measurements are approximate, Buyer to verify if deemed important. (id:6769)