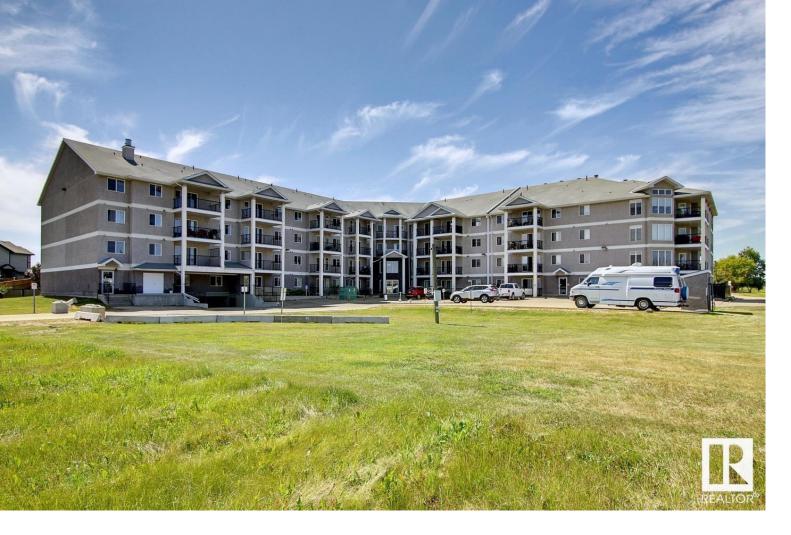

## Stony Plain Alberta

\$145,000

Westerra Manor is located in the heart of Stony Plain and offers the ultimate in condominium living. Condo amenities include: heated underground parking stall, secure storage unit, car wash bay, intercom security, spacious 2 story lobby & a communal amenity area for larger gatherings. This spacious 1 bed/1 bath suite is situated on the TOP floor & boasts an open concept design w/a bright white peninsula kitchen design w/pantry & appliances; living room w/corner electric fireplace; a good size bedroom w/walk in closet; full bath plus in-suite laundry. SOUTH facing patio doors off living room open to a spacious covered balcony with a view. Westerra Manors prime location offers direct access to Stony Plains amazing walking trail system, is close to the Stony Plain Golf course, and only minutes from the many downtown amenities Stony Plain has to offer including: restaurants, shopping, schools, playgrounds, & recreational facilities. (id:6769)