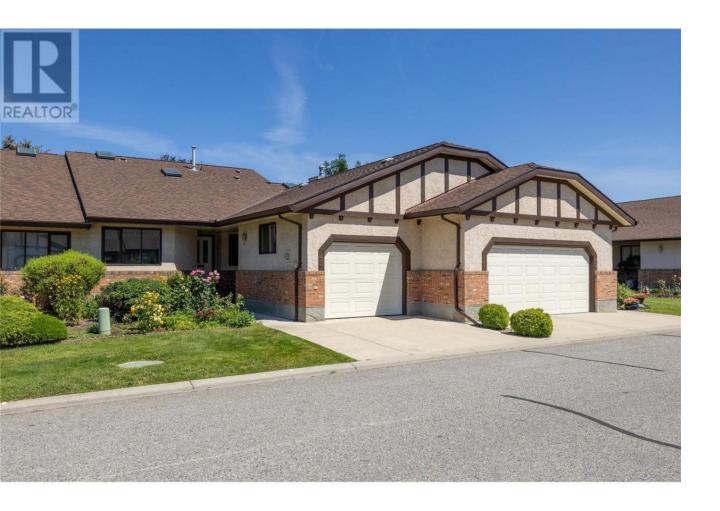

## 2200 Gordon Drive 43 Kelowna British Columbia

\$699,900

THE FOUNTAINS | Exceptionally maintained home in a gated 55+ community. Expansive main floor living area has original hardwood flooring, large living room windows and fireplace. The kitchen has an ample amount of cabinetry and flows into the dining area. Patio access through glass door open up to a gorgeous manicured greenspace. Primary bedroom features a walk through closet & spa like ensuite with large tub and big vanity with lots of storage. Guest bedroom, laundry room and additional 3 piece bath found on this level. The lower floor contains a massive rec room, 3 storage spaces with shelving, a huge 3rd bedroom and 3 piece bath with shower. Great amenities such as the outdoor pool, hot tub, and shuffleboard courts located close to Guisachan village shops and restaurant's. (id:6769)