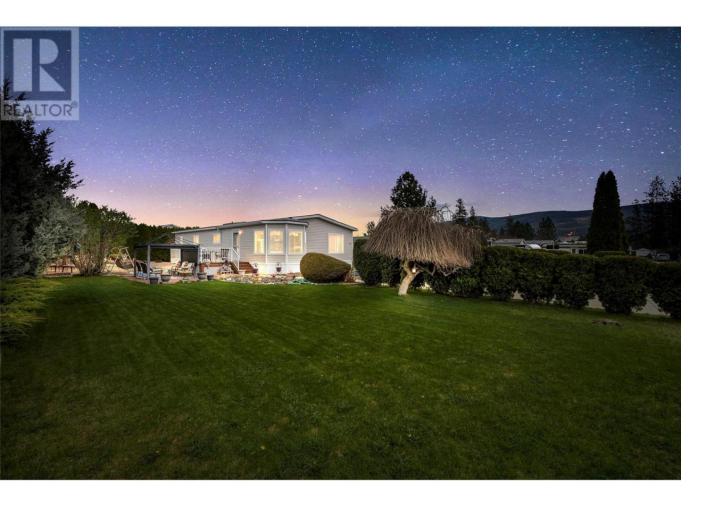

## 9510 97 N Highway 43 Vernon British Columbia

\$456,900

Welcome to unit #43 9510 Highway 97N located in popular Lawrence Heights! Come on in and enjoy 1360 sq. ft. of open floor space with an extra large kitchen, unique dining area, living room and den. Down the hall you will find the guest bedroom, bathroom, laundry room, primary bedroom with walk-in closet and large 4 piece ensuite. Landscaping has been well thought out and compliments the home. Off street parking for 4 vehicles. Features of the home include a newer roof, built-in buffet and hutch, two skylights, air conditioning, drywalled throughout, water softener, double door fridge, and upgraded flooring throughout. Enjoy the mountain and valley views from your deck or relax in the gazebo. Located just across the street from Spallumcheen Golf and Country Club and only 10 minutes from Vernon makes this the ideal location to call home! (id:6769)