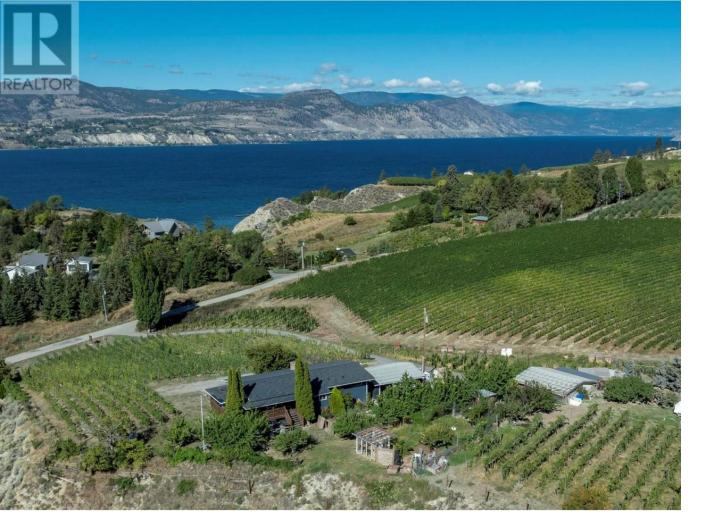

## 4320 Gulch Road Naramata British Columbia \$2,198,000

Welcome to Naramata's 'Biggest Little Farm' - An incredibly rare opportunity to own a true turn-key farmstead property in the heart of Okanagan wine country. This almost 4 acre farm, with 2.5 acres of organic Chardonnay and Gamay grapes used for the renowned Bella sparkling wines, is also home to a heritage orchard consisting of cherry, apple, plum, pear, peach, and apricot trees. An extensive vegetable garden and custom greenhouse, producing chicken coop, ready to go pig pen, and full composting station complete the package for sustainable living. The recently renovated 4 bedroom 2 bathroom farm house features breath-taking vineyard and lake views, spectacular outdoor entertaining area for al fresco dining, and a converted 2 car garage that serves as a tasting room, business, or home gym. This is more than a home, it's a way of life. Don't miss this chance to fully embrace the cittaslow lifestyle of the Naramata community. (id:6769)