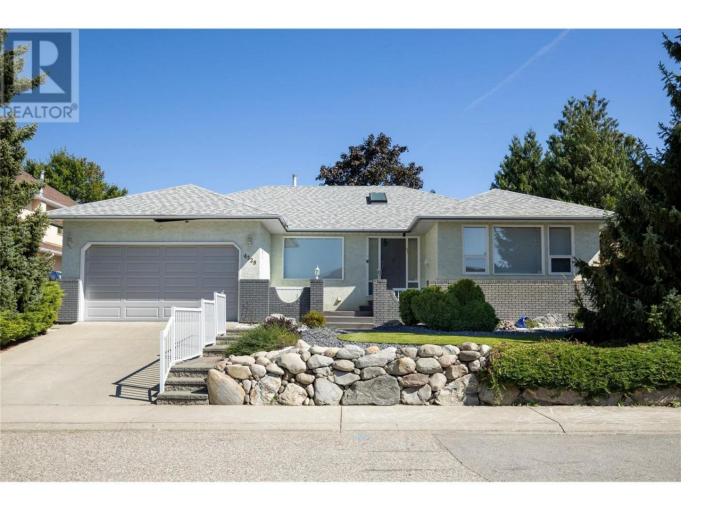

## 4329 Crystal Drive Vernon British Columbia

Discover this exquisite property nestled in a serene family neighborhood of East-Hill, perfectly situated near top-rated schools, beautiful parks, and convenient shopping. This location is truly unparalleled. Perched atop East-Hill, this home offers a private sanctuary enveloped by lush greenery, complete with charming flower beds and picturesque rock paths in the backyard. Imagine sipping your morning coffee under the covered patio, while watching your children and pets play. Inside, the home is bathed in natural light and boasts an open-concept design. Relish your meals in the cozy breakfast nook or the elegant formal dining area. The lower level features a cold room, ideal for storage, and a versatile workshop area. The lower guest bedroom has a small window and may not be considered a legal bedroom. This home is an absolute must-see. Contact the listing agent today to schedule your private viewing. (id:6769)