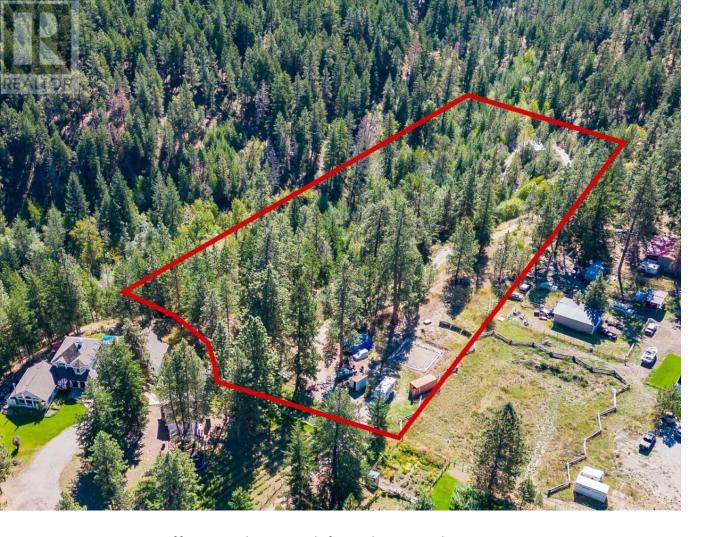

## 4359 Maxwell Road Peachland British Columbia

\$795,000

Enjoy nature with your own 11.58 acres offering extreme privacy. Naturally treed with year round Jack Creek running through and/or bordering the property. Level access to the upper property and then gravel driveway slopes down to the lower property where the creek is. If you want off the grid living this property could work for you. Power is available by adding a few poles (costs associated with doing so). Good artesian well on the property at 80 GPM. This special property is a short drive from all amenities in Peachland and West Kelowna. Hiking, mountain biking, snow shoeing, cross country skiing, dirt biking, hunting, etc., are all at your finger tips. (id:6769)