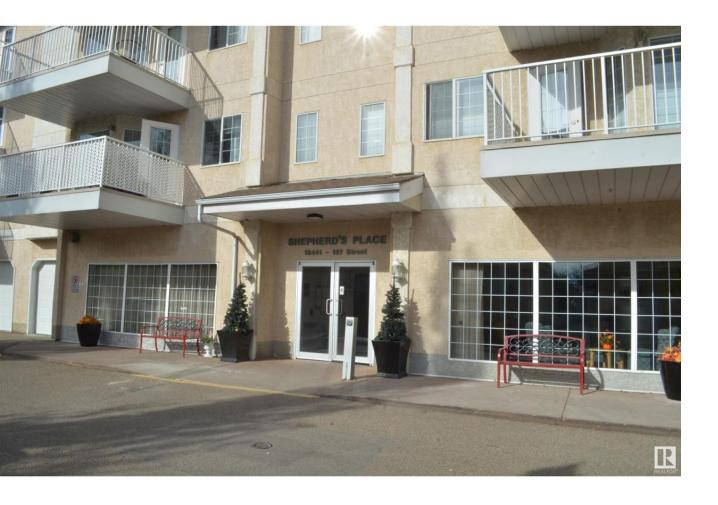

## Edmonton Alberta

\$195,000

Shepherd's Place, top Floor one bedroom unit with southeast exposure. Enjoy the morning sunshine from your balcony with a view of downtown. Extra large bedroom with lots of room for king sized bedroom suite plus extra space for desk or reading nook etc... Insuite laundry and storage, full bathroom, bright kitchen & Living room opening to balcony with a retractable screen door. This secure, well maintained, 55+ building offers social spaces, a resident only courtyard, exercise equipment, restaurant, hair salon, organized social acctivities and much more. Public transportation is close by as is an abundance of shopping. A quick possession is available. (id:6769)