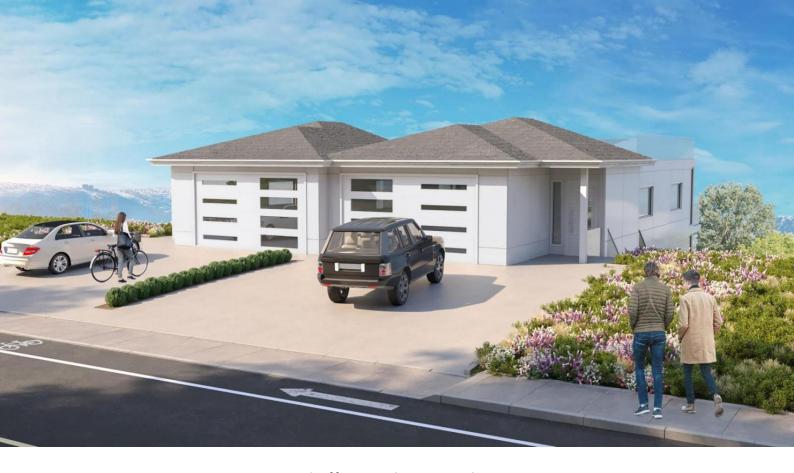

## 43614 ALAMEDA Drive Chilliwack British Columbia

\$749,900

Build your dream home here or explore development possibilities! This large .24 acre building lot is located in the prestigious "Retriever Ridge" area of Chilliwack Mountain. Offering STUNNING views overlooking the Fraser River and local mountains the area is peaceful and quiet. Only a short 5min drive to get to all amenities and shopping. All services (Hydro, gas, water, sewer) are available. This lot offers tremendous opportunity for development of a single family home, rezoning to allow a duplex (Layout Approved, City approval unanimously carried), or even explore further density (fourplex-sixplex) given the BC Government desire to build more housing Come take a look! (id:6769)