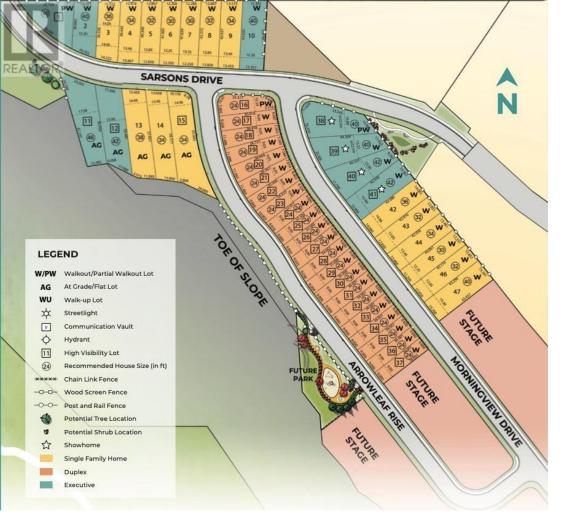

## 437 Morningview Drive Coldstream British Columbia

Discover the perfect canvas for your dream home in the heart of Morningview! This walkout lot, nestled in the picturesque Morningview subdivision on Middleton Mountain, beckons those seeking the ideal setting for a single-family masterpiece. Enjoy the privilege of crafting your vision within a community designed for modern living. Delight in proposed open spaces, parks, and a playground, providing ample opportunities for outdoor recreation. The network of trails seamlessly connects to Middleton Mountain Park, spanning nearly 30 acres of natural beauty. Coldstream, renowned for its tight-knit community ambiance and exceptional schools, ensures a nurturing environment for families. A quick drive takes you to the vibrant municipality of Vernon, where urban amenities meet small-town charm. The region boasts first-class ski hills, inviting wineries, and sun-kissed beaches, including the stunning Kalamalka Lake with its glassy turquoise waters. Embrace the freedom to design your haven on this walkout lot, enhancing your lifestyle amid the captivating surroundings. Seize the opportunity to not only purchase a lot but also embark on a journey to create the home you've always envisioned. Don't miss your chance to secure this prime piece of Middleton Mountain and turn your dream home into a reality. (id:6769)