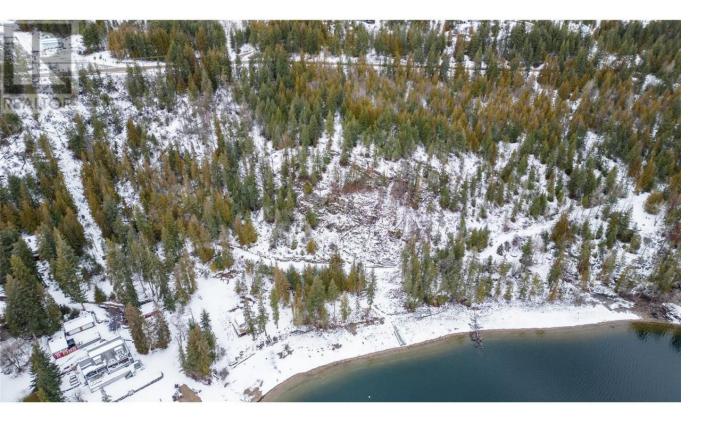

## 4387 Copper Cove Road Scotch Creek British Columbia

\$699,000

RARE find on Shuswap Lake. Nearly 4.5 acres of cleared land offering a blank canvas for you to create your own Oasis with 200ft of waterfront. This hillside property has a roughed in road & a current building site cleared at the top of the property. Plans are available for a 3,119 sq ft home. Tree's have been cleared, New dock plus two buoys (seller paid \$70,000). No services on site currently, all at the lot line) No gas in the Bare Land Strata. This is your chance to create a luxurious retreat in a breathtaking setting. (id:6769)