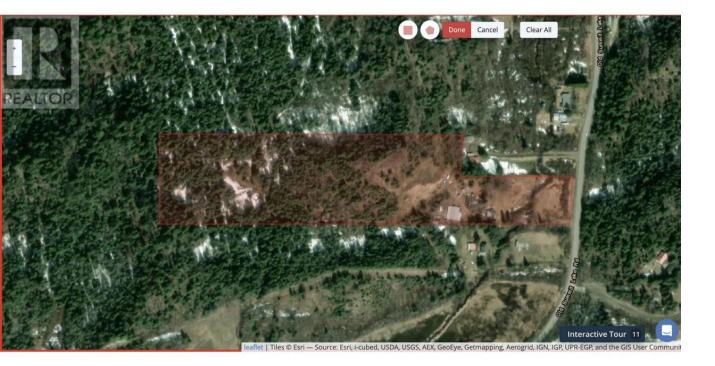

## 4387 OLD SUMMIT LAKE Road Prince George British Columbia

17.43 acre property with hydro and natural gas at the building sights for a house and shop. There is a drilled private well and septic existing. The property is zoned AR2 and is only about 500 meters from Northwood Pulpmill Rd. This a rural property very close to town. There is a creek running through the front portion. This is an amazing place to build your dream home. (id:6769)