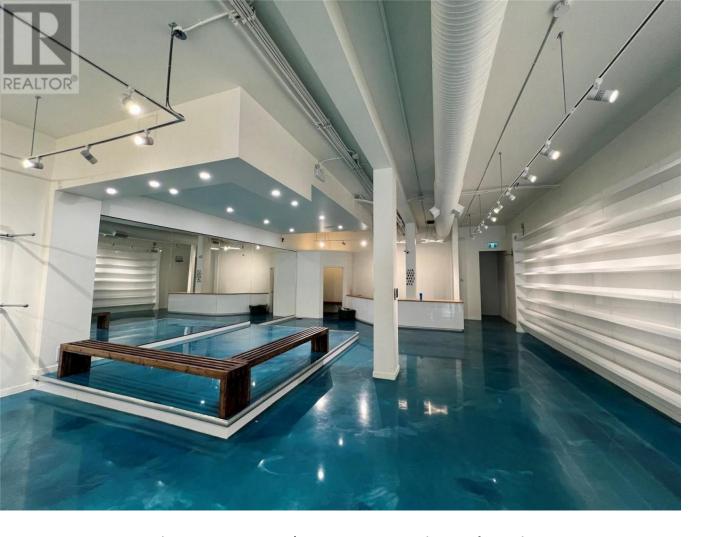

## 440 Bernard Avenue Kelowna British Columbia

\$32

Exciting opportunity to lease newly built-out retail space at Bernard Place, located at street level along busy Bernard Avenue. Ideally situated in close proximity to many popular retailers including Lululemon, Fjallraven, and the highly anticipated Arc'teryx storefront and central to several restaurants, parks and cultural districts. This prime downtown location is only 2 blocks from Okanagan Lake and is available for immediate possession. (id:6769)