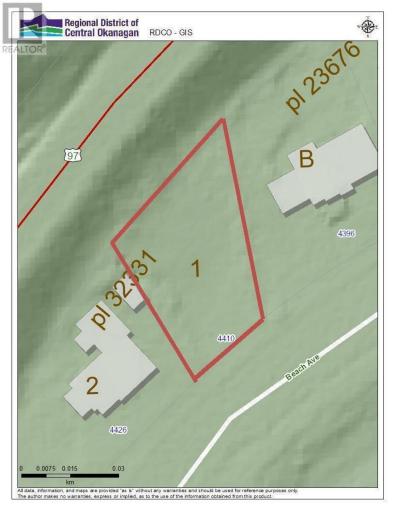

## 4410 Beach Avenue Peachland British Columbia

Build your dream home or explore other development opportunities on Okanagan Lake. Large flat lot located on Beach Ave in Peachland. Enjoy the lake and the mountains all year. Close to all amenities and 10 min from Coq Hwy. City may support multifamily. (id:6769) Listing Presented By: