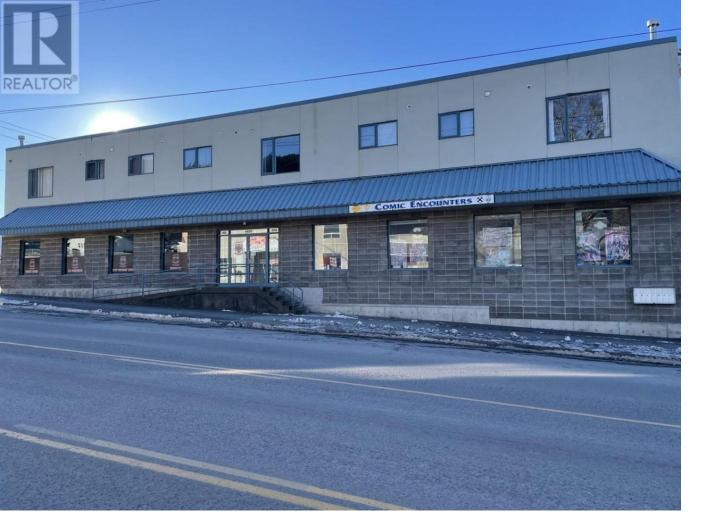

## 4435 LAKELSE Avenue Terrace British Columbia

\$1,899,999

Mixed use residential/retail building in great condition! 6 apartments on the top floor have long term tenants, while one of the retail spaces below is also leases to a long-term tenant. There is one retail space empty ready for you to move in your own tenant, or for own business! Basement area offers the possibility of additional income. Downtown location is easily accessible and convenient for both residential and businesses! \* PREC - Personal Real Estate Corporation (id:6769)