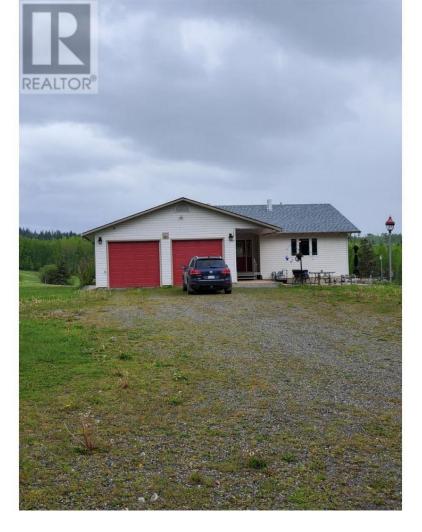

## 444 CAMERON Road Quesnel British Columbia

\$987,000

Dreaming of a country rancher, with attached double car garage, deck & patio overlooking fields, trees & horses? This acreage includes garden shed for tractors, storage shed & huge shop for your trucks and tools with radiant natural gas overhead heat in the garage & shop! Spacious, meticulously kept home! Walkout basement with full bath, cold room, ample storage, 2 large finished rooms, 2 bedrooms, and separate entry: possible suite potential. Upstairs: 1 & 1/2 bath, extra long walk-in closet, 2 bedrooms, home office, kitchen with stainless steel appliances, sunny breakfast nook, dining & living rooms & and a covered south facing deck. Extra natural light from 3 sunscopes. Mexican patio off front entry. 125' well, 2020 new hot water tank & furnace, 2024 new pressure tank. Reverse osmosis system & water softener. The Perfect Rural Paradise only 15 min to town! (id:6769)