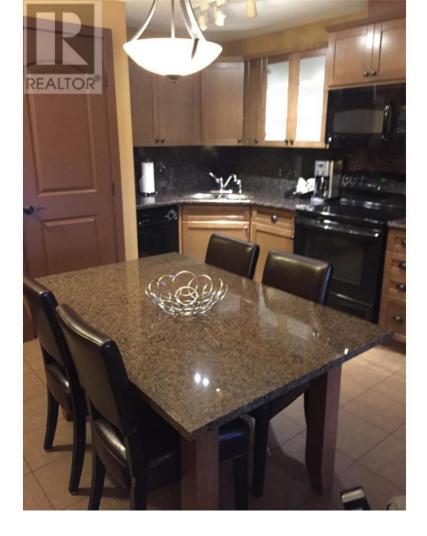

## 1200 Rancher Creek Road 444D Osoyoos British Columbia

\$49,900

Enjoy the MORNING SUN from this TOP FLOOR 2 Bedroom/2 Bathroom east facing suite with ONE OF THE BEST UNOBSTRUCTED VIEWS OVERLOOKING the GOLF COURSE & MOUNTAINS AVAILABLE AT SPIRIT RIDGE. This 928 sq ft suite is located on the QUIET SIDE of the Resort; only 6 other units on the same floor. Also of note with this particular unit has ADDED PRIVACY with generous spacing between the balconies. Nice layout, each bedroom separated by a central living space with sofa, chair & cozy firplace, dining space, full kitchen, and balcony with BBQ. 1/4 SHARE OWNERSHIP Includes use of all Spirit Ridge Hyatt amenities and ACCESS TO THE SPIRIT RIDGE PRIVATE BEACH & TRAILS. Rental income managed through Hyatt. Sale is leasehold on indigenous land (id:6769)