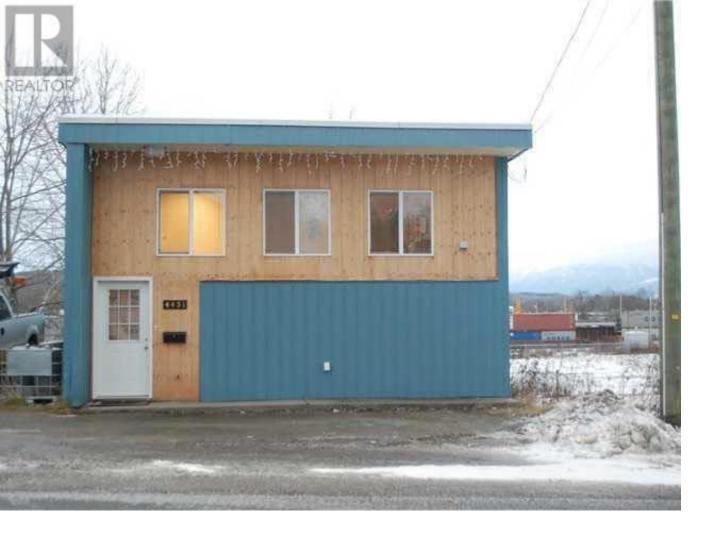

## 4451 GREIG Avenue Terrace British Columbia

\$299,900

2 storey retail/commercial building with offices and open area upstairs and lower floor is open space to use as you might need. Plenty of staff parking at rear of the building and street parking for customers. You will not find a better deal on M1 light industrial that allows many options for use. Seller is motivated and quick possession is possible. (id:6769)