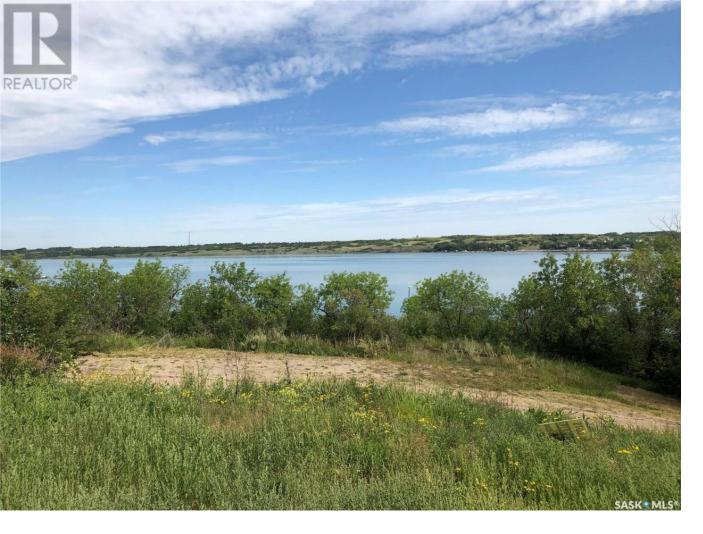

## Regina Beach Saskatchewan

\$79,000

2 lots side by side, 450 & 452 8th st. E., each lot is 50' x 125', prices for 1 lot, across the street from the Regina Beach walking path and lake. Great lake views, 2 lots side by side, separate titles, to be sold together or separate. Geotechnical Report available. Short walk to stores, shopping and main beach area. New road and off site drainage upgrades in 2018. For more information contact your REALTOR(R). (id:6769)