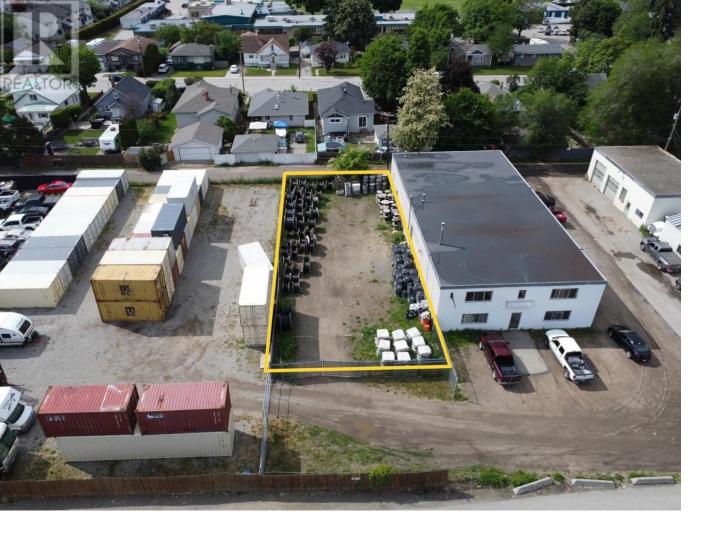

## 4505 23 Street Vernon British Columbia

\$1,300

Land Lease - 127 x 51 feet. Close to all big box stores and commercial and industrial areas. (id:6769)

Listing Presented By:

Originally Listed by: RE/MAX Vernon Salt Fowler