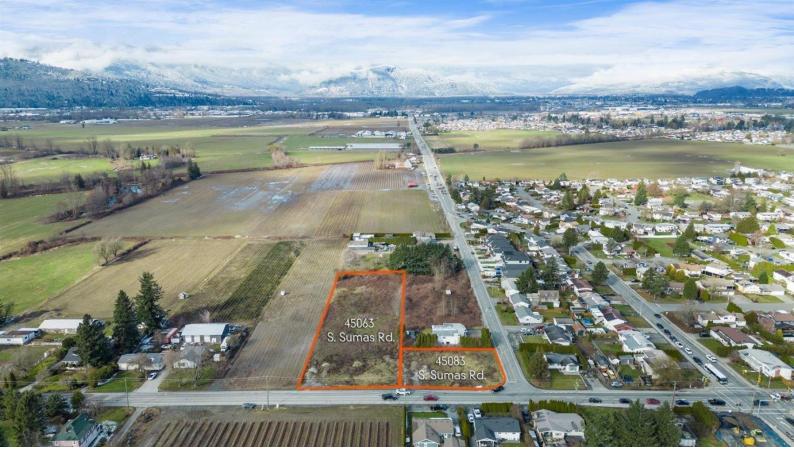

## 45083 SOUTH SUMAS Road Chilliwack British Columbia

\$4,250,000

Your property search stops here! Fantastic potential with this extraordinary foreclosure property nestled in Sardis' popular West Vedder area. Situated in an area currently zoned in the Official Community Plan (OCP) as RL, a previous PLA was granted for nine bare land strata lots and two fee simple lots over 1. 75 acres of the two adjoining properties. While potential rezoning may be on the horizon, the property is being sold as is/where is, so prospective purchasers and agents are encouraged to conduct thorough due diligence on rezoning and development. (id:6769)