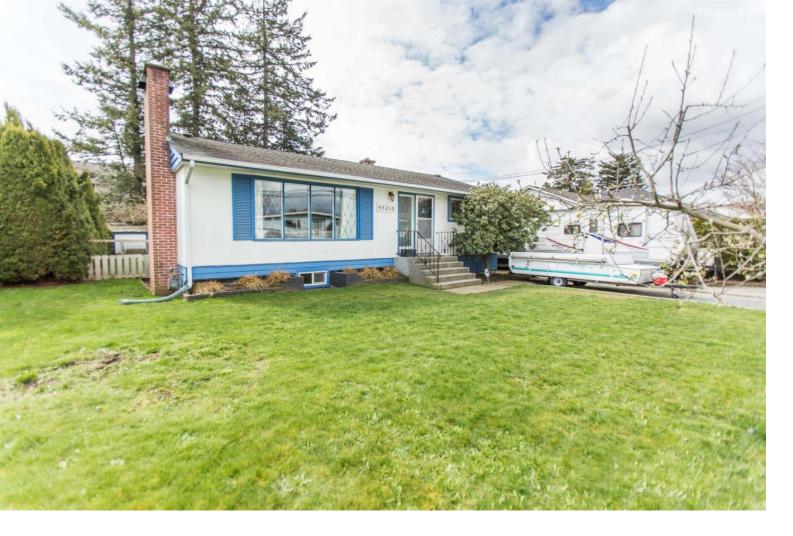

## 45210 WATSON Road Chilliwack British Columbia

\$8/9,900

Well maintained 4 bed, 2 bath home with tons of character. Original Hardwood floors through the main, large living and dining area. 2 beds up and beds down, easily SUITABLE with separate entry from outside. Fresh Paint throughout. Newer furnace and hot water tank. Detached shop (13x23) with power. Large private yard with mature landscaping. Huge future potential for redevelopment, it is currently zoned R1-A zoned, surrounding properties are zoned R5 and R3-A (townhomes & condos). See the city of Chilliwack for details. All of this in a great location in Sardis! Walking distance to all amenities, its Garrison convenience without the small yard and Garrison price tag! This property is great long term investment in a fantastic location! (id:6769)