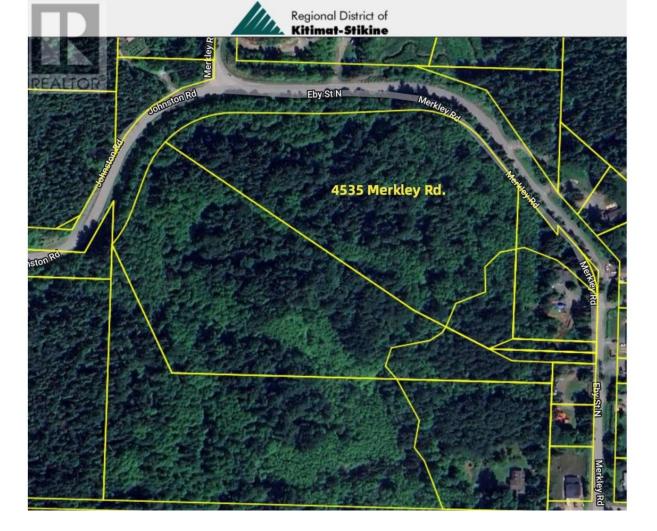

## 4535 MERKLEY RD Terrace British Columbia

\* PREC - Personal Real Estate Corporation. Beautiful 10 acre property available for the first time. This newly subdivided property is ready for its first owners. You can't beat the location! This private treed acreage is tucked just off North Eby, situated perfectly between town and all the best hiking and biking trails in Terrace. Experience rural living without the complications or expense of a well (city water available at the lot line!) with the convenience of being only a few steps from the City of Terrace boundary. This unique property slopes to the north and west offering the potential for stunning views and natural run off perfect for our rainy seasons. This beautiful acreage is truly a must see. (id:6769)