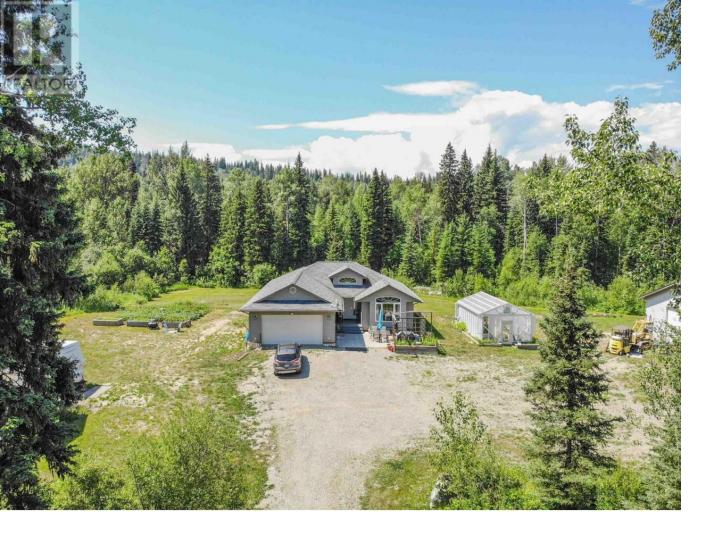

## 4556 QUESNEL-HYDRAULIC Road Quesnel British Columbia

\$689,900

\* PREC - Personal Real Estate Corporation. Discover tranquility at this exceptional 5-acre property nestled in serene surroundings. This 2006-built home offers a peaceful retreat with 3 bedrooms and 2 bathrooms upstairs and 1 bedroom and 1 bathroom downstairs. The spacious interior boasts a balanced blend of comfort and style. A highlight is the expansive 30x60 shop, finished to perfection, featuring in-floor heating, making it ideal for various hobbies or projects. With a cost-saving wood boiler and a greenhouse, sustainability and self-sufficiency are at your fingertips. The property's flat land provides endless possibilities, while being extremely close to Hallis Lake and not far from the renowned Dragon Lake. The Basement is mostly unfinished with a 5th bedroom framed and ready for your finishing touches to make it your own. (id:6769)