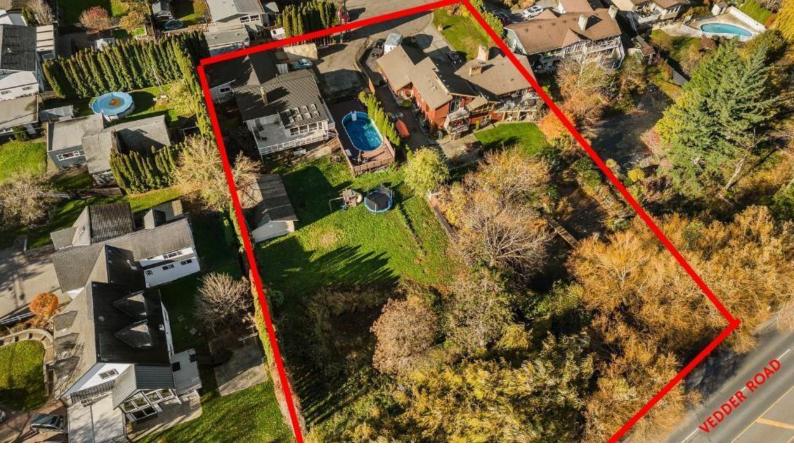

## 45647 NEWBY Drive Chilliwack British Columbia \$2,399,000

Prime development / potential LAND ASSEMBLY opportunity of 1.25 total acres (in conjunction with 45649 Newby Drive) Unlock the potential of urban growth with this exceptional parcel strategically positioned in the heart of Sardis. This prime real estate presents a rare and lucrative opportunity for developers seeking to make a lasting impact on the cityscape. The house itself is a great income generator as you wait for development permits and plans to come into place with over 4380 sq ft of living space! Capitalize on the momentum of the city's growth and BC development bylaw amendments and position your architecture as a landmark project that adds value to the community. Call for more info & a private tour TODAY! \* PREC - Personal Real Estate Corporation (id:6769)